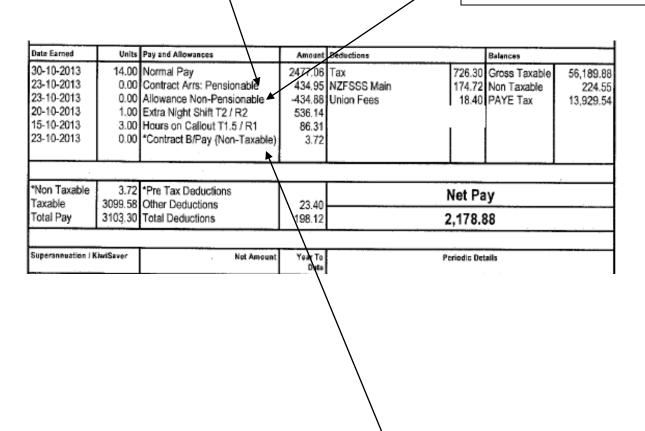

## Station Officer, Year 0, Grandparented Rates

Arrears on Total Weekly Wage and IFE Qualification Bonuses. In the case of Officers on grandparented rates, this amount will be the inclusion of the officership allowance into the new total weekly wage rates. Due to rounding in the calculations there is a few cents difference between this and the amount claimed back for the Officership allowance (next line).

Officership Allowance claimed back as no longer payable as separate allowance - built into TWW and attracts superannuation now.

Back pay on all other elements (non-taxable) including other allowances, overtime etc. For those on grandparented rates this will be a minimal amount, if any.